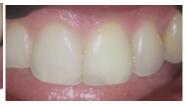

The bleaching effect seems to have been quite successful and XXX was happy with the result. Once the colour has stabilised in 4-6 weeks, I would be grateful if you could either replace or reface the mesial composite edge.

Pre-Bleach

Post -Bleach

I will now review the combined orthograde and surgical treatment in 6 to 9 months and keep you updated with the result.

Many thanks again for this kind referral and the opportunity to work with you.